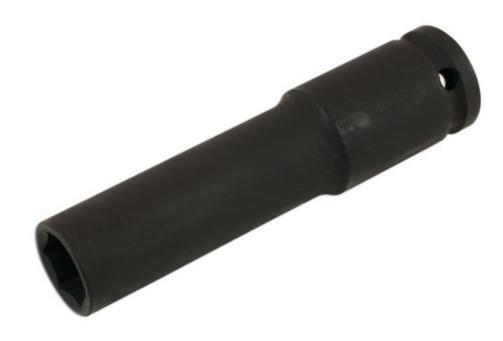

## Extra Deep Impact Socket 1/2"D 17mm

17mm extra deep impact socket, designed for use on air/electric impact guns or impact drivers. Part of a range of extra deep sockets from 10mm to 32mm.

## **Additional Information**

- Size: 17mm single Hex x 1/2"D .
- Extra deep: 120mm.
- Manufactured from chrome vanadium with black phosphate finish. •
- Available in 14pc set please see Laser Part No. 7759.